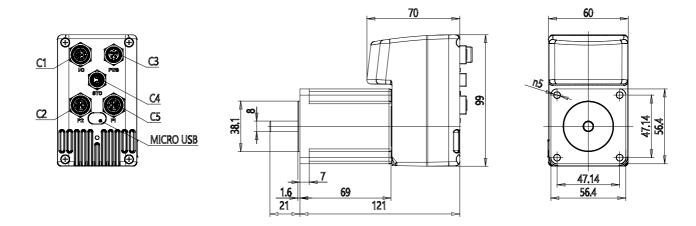

## DIMENSIONS

| Series          | DRVI                             |
|-----------------|----------------------------------|
| Motor flange    | 24 = Nema 24                     |
| Motor type      | EC = brushless DC                |
| Torque          | 125 = 125 W                      |
| Motor brake     | 0 = no brake                     |
| Encoder         | E = absolute single turn encoder |
| Protocol        | EI = EtherNet/IP                 |
| Safety function | = standard                       |