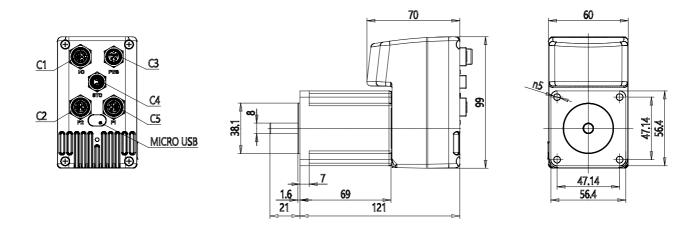

## **DIMENSIONS**

| Series          | DRVI                                 |
|-----------------|--------------------------------------|
| Motor flange    | 24 = Nema 24                         |
| Motor type      | EC = brushless DC                    |
| Torque          | 125 = 125 W                          |
| Motor brake     | 0 = no brake                         |
| Encoder         | E = absolute single turn encoder     |
| Protocol        | EI = EtherNet/IP                     |
| Safety function | SF = Safe torque off (not certified) |