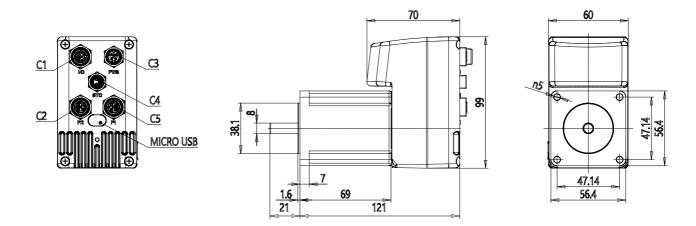

## **DIMENSIONS**

| Series          | DRVI                             |
|-----------------|----------------------------------|
| Motor flange    | 24 = Nema 24                     |
| Motor type      | EC = brushless DC                |
| Torque          | 125 = 125 W                      |
| Motor brake     | 0 = no brake                     |
| Encoder         | E = absolute single turn encoder |
| Protocol        | PN = Profinet                    |
| Safety function | = standard                       |