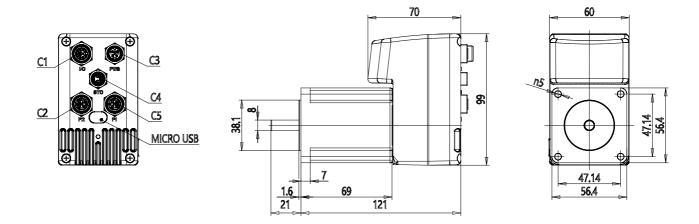

## **DIMENSIONS**

| Series          | DRVI                                 |
|-----------------|--------------------------------------|
| Motor flange    | 24 = Nema 24                         |
| Motor type      | EC = brushless DC                    |
| Torque          | 125 = 125 W                          |
| Motor brake     | 0 = no brake                         |
| Encoder         | E = absolute single turn encoder     |
| Protocol        | PN = Profinet                        |
| Safety function | SF = Safe torque off (not certified) |