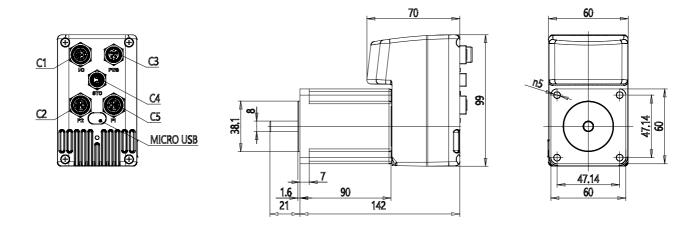

## DIMENSIONS

| Series          | DRVI                             |
|-----------------|----------------------------------|
| Motor flange    | 24 = Nema 24                     |
| Motor type      | ST = stepper                     |
| Torque          | 022 = 2,2 Nm                     |
| Motor brake     | 0 = no brake                     |
| Encoder         | E = absolute single turn encoder |
| Protocol        | CO = CANopen                     |
| Safety function | = standard                       |