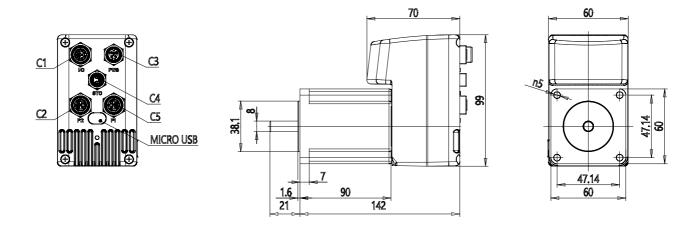

## DIMENSIONS

| Series          | DRVI                                 |
|-----------------|--------------------------------------|
| Motor flange    | 24 = Nema 24                         |
| Motor type      | ST = stepper                         |
| Torque          | 022 = 2,2 Nm                         |
| Motor brake     | 0 = no brake                         |
| Encoder         | E = absolute single turn encoder     |
| Protocol        | CO = CANopen                         |
| Safety function | SF = Safe torque off (not certified) |