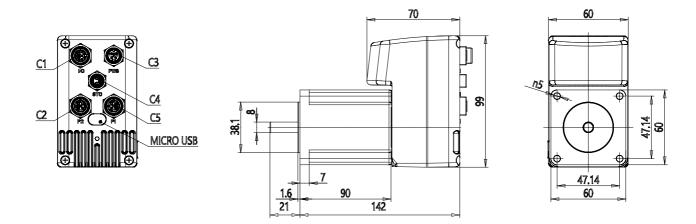

## **DIMENSIONS**

| Series          | DRVI                             |
|-----------------|----------------------------------|
| Motor flange    | 24 = Nema 24                     |
| Motor type      | ST = stepper                     |
| Torque          | 022 = 2,2 Nm                     |
| Motor brake     | 0 = no brake                     |
| Encoder         | E = absolute single turn encoder |
| Protocol        | EC = EtherCAT                    |
| Safety function | = standard                       |