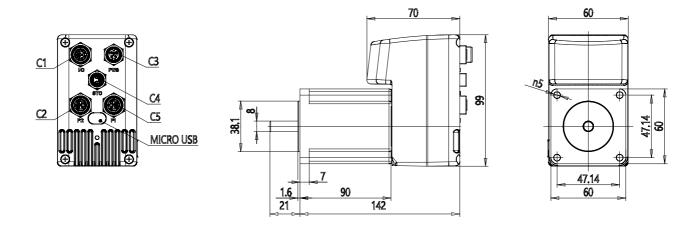

## DIMENSIONS

| Series          | DRVI                                 |
|-----------------|--------------------------------------|
| Motor flange    | 24 = Nema 24                         |
| Motor type      | ST = stepper                         |
| Torque          | 022 = 2,2 Nm                         |
| Motor brake     | 0 = no brake                         |
| Encoder         | E = absolute single turn encoder     |
| Protocol        | EC = EtherCAT                        |
| Safety function | SF = Safe torque off (not certified) |