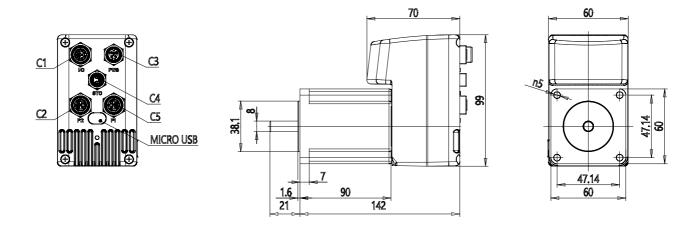

## **DIMENSIONS**

| Series          | DRVI                             |
|-----------------|----------------------------------|
| Motor flange    | 24 = Nema 24                     |
| Motor type      | ST = stepper                     |
| Torque          | 022 = 2,2 Nm                     |
| Motor brake     | 0 = no brake                     |
| Encoder         | E = absolute single turn encoder |
| Protocol        | EI = EtherNet/IP                 |
| Safety function | = standard                       |