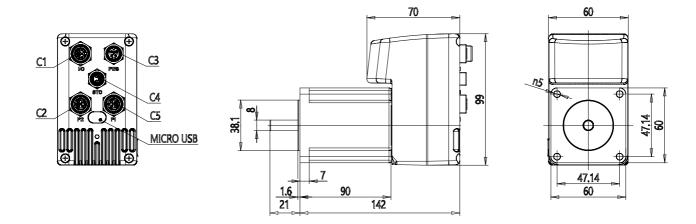

## **DIMENSIONS**

| Series          | DRVI                                 |
|-----------------|--------------------------------------|
| Motor flange    | 24 = Nema 24                         |
| Motor type      | ST = stepper                         |
| Torque          | 022 = 2,2 Nm                         |
| Motor brake     | 0 = no brake                         |
| Encoder         | E = absolute single turn encoder     |
| Protocol        | EI = EtherNet/IP                     |
| Safety function | SF = Safe torque off (not certified) |