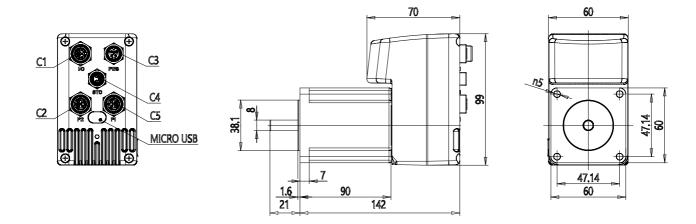

## **DIMENSIONS**

| Series          | DRVI                             |
|-----------------|----------------------------------|
| Motor flange    | 24 = Nema 24                     |
| Motor type      | ST = stepper                     |
| Torque          | 022 = 2,2 Nm                     |
| Motor brake     | 0 = no brake                     |
| Encoder         | E = absolute single turn encoder |
| Protocol        | PN = Profinet                    |
| Safety function | = standard                       |