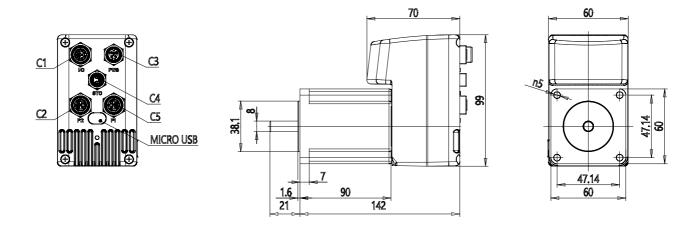

## DIMENSIONS

| Series          | DRVI                                 |
|-----------------|--------------------------------------|
| Motor flange    | 24 = Nema 24                         |
| Motor type      | ST = stepper                         |
| Torque          | 022 = 2,2 Nm                         |
| Motor brake     | 0 = no brake                         |
| Encoder         | E = absolute single turn encoder     |
| Protocol        | PN = Profinet                        |
| Safety function | SF = Safe torque off (not certified) |