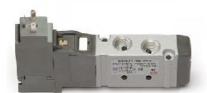

## **DIMENSIONS**

| Series           | EN                                 |
|------------------|------------------------------------|
| Function         | 5 = 5/2 (5 ports/2 positions)      |
| Size (mm)        | 3 = size 16                        |
| Body type (mm)   | 1 = body with threaded plate       |
| Operation        | 16 = electro-pneumatic, monostable |
| Type of solenoid | P13                                |