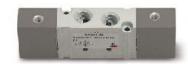

## Valves and solenoid valves - Series EN 16

Product code: EN531-16-P13

Datasheet creation date: 10/03/2025 12:05

Check the most updated document online 3 click here

## Valves and solenoid valves - Series EN 16

Product code: EN531-16-P13

## TECHNICAL DATA

| Series           | EN                                 |
|------------------|------------------------------------|
| Function         | 5 = 5/2 (5 ports/2 positions)      |
| Size (mm)        | 3 = size 16                        |
| Body type (mm)   | 1 = body with threaded plate       |
| Operation        | 16 = electro-pneumatic, monostable |
| Type of solenoid | P13                                |