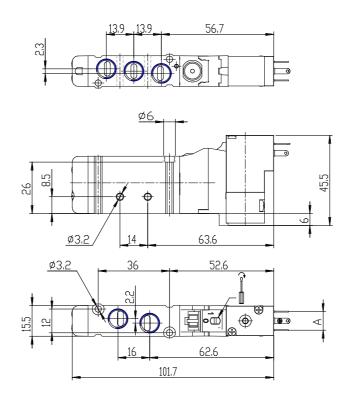

## **DIMENSIONS**

| Series           | EN                                 |
|------------------|------------------------------------|
| Function         | 5 = 5/2 (5 ports/2 positions)      |
| Size (mm)        | 3 = size 16                        |
| Body type (mm)   | 1 = body with threaded plate       |
| Operation        | 16 = electro-pneumatic, monostable |
| Type of solenoid | P13                                |