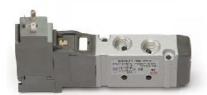

## Valves and solenoid valves - Series EN 16

Product code: EN531-16-PN3

Datasheet creation date: 10/03/2025 12:05

Check the most updated document online 3 click here

## TECHNICAL DATA

| Series           | EN                                 |
|------------------|------------------------------------|
| Function         | 5 = 5/2 (5 ports/2 positions)      |
| Size (mm)        | 3 = size 16                        |
| Body type (mm)   | 1 = body with threaded plate       |
| Operation        | 16 = electro-pneumatic, monostable |
| Type of solenoid | PN3                                |

## Valves and solenoid valves - Series EN 16

Product code: EN531-16-PN3