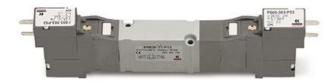

## DIMENSIONS

| Series           | EN                                 |
|------------------|------------------------------------|
| Function         | 5 = 5/2 (5 ports/2 positions)      |
| Size (mm)        | 3 = size 16                        |
| Body type (mm)   | 1 = body with threaded plate       |
| Operation        | 16 = electro-pneumatic, monostable |
| Type of solenoid | PN3                                |