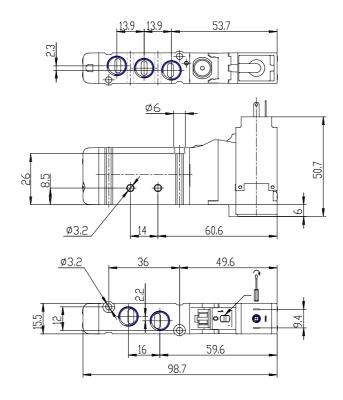

## DIMENSIONS

| Series           | EN                                 |
|------------------|------------------------------------|
| Function         | 5 = 5/2 (5 ports/2 positions)      |
| Size (mm)        | 3 = size 16                        |
| Body type (mm)   | 1 = body with threaded plate       |
| Operation        | 16 = electro-pneumatic, monostable |
| Type of solenoid | PN3                                |