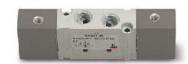

## Valves and solenoid valves - Series EN 16

Product code: EN531-16-PN3

Datasheet creation date: 10/03/2025 12:05

Check the most updated document online 3 click here

## TECHNICAL DATA

| Series           | EN                                 |
|------------------|------------------------------------|
| Function         | 5 = 5/2 (5 ports/2 positions)      |
| Size (mm)        | 3 = size 16                        |
| Body type (mm)   | 1 = body with threaded plate       |
| Operation        | 16 = electro-pneumatic, monostable |
| Type of solenoid | PN3                                |

## Valves and solenoid valves - Series EN 16

Product code: EN531-16-PN3