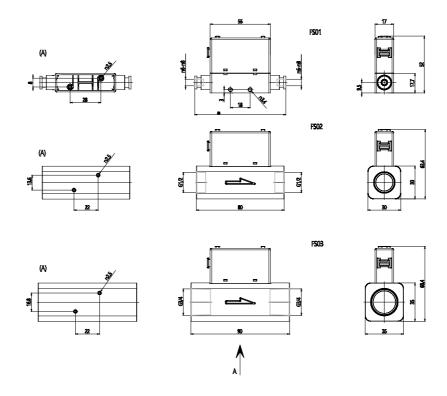

## DIMENSIONS

| Series                | FS = Flow sensor                     |
|-----------------------|--------------------------------------|
| Size                  | 03 = 35 mm                           |
| Flow rate             | 202 = 2000 L/min                     |
| Output specifications | 030 = 2 PNP output + Analog output 1 |
|                       | - 5 V                                |
| PORTS (IN - OUT)      | F12C = G3/4                          |