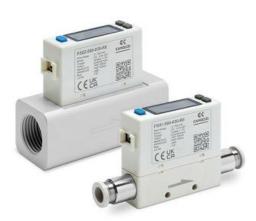

## Flow sensors - Series FS-FSP

Product code: FS03-202-030-F12C

Datasheet creation date: 10/03/2025 10:46

Check the most updated document online 3 click here

## Flow sensors - Series FS-FSP

Product code: FS03-202-030-F12C