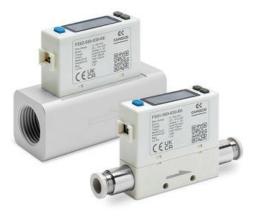

## Flow sensors - Series FS-FSP

Product code: FS03-202-031-F12C

Datasheet creation date: 10/03/2025 10:46

Check the most updated document online 🖄 <u>click here</u>

## Flow sensors - Series FS-FSP

Product code: FS03-202-031-F12C