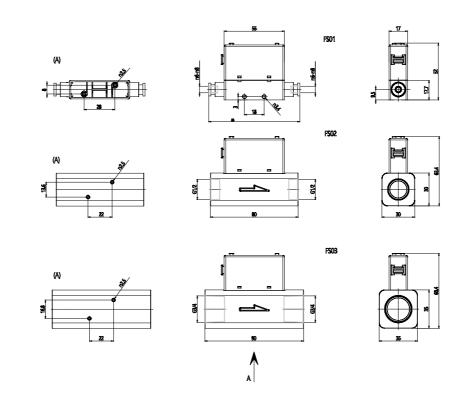

## DIMENSIONS

| Series                | FS = Flow sensor                     |
|-----------------------|--------------------------------------|
| Size                  | 03 = 35 mm                           |
| Flow rate             | 202 = 2000 L/min                     |
| Output specifications | 031 = 2 PNP output + Analog output 4 |
|                       | - 20 mA                              |
| PORTS (IN - OUT)      | F12C = G3/4                          |