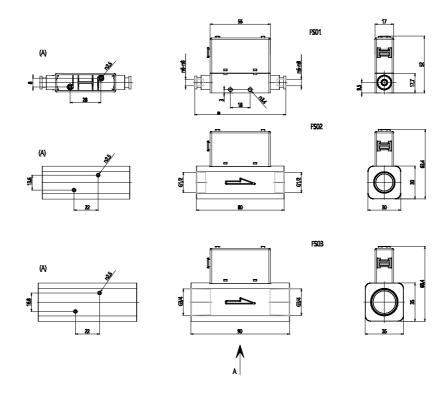

## DIMENSIONS

| Series                | FSP = Flow sensor + Pressure sensor  |
|-----------------------|--------------------------------------|
| Size                  | 03 = 35 mm                           |
| Flow rate             | 202 = 2000 L/min                     |
| Output specifications | 030 = 2 PNP output + Analog output 1 |
|                       | - 5 V                                |
| PORTS (IN - OUT)      | F12C = G3/4                          |