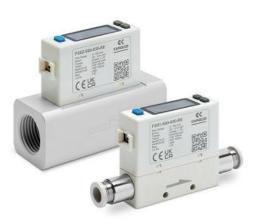

## Flow sensors - Series FS-FSP

Product code: FSP03-202-030-F12C

Datasheet creation date: 10/03/2025 10:46

Check the most updated document online 3 click here

## Flow sensors - Series FS-FSP

Product code: FSP03-202-030-F12C