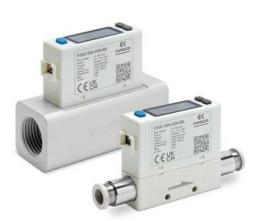

## Flow sensors - Series FS-FSP

Product code: FSP03-202-031-F12C

Datasheet creation date: 10/03/2025 10:46

Check the most updated document online 3 click here

## Flow sensors - Series FS-FSP

Product code: FSP03-202-031-F12C