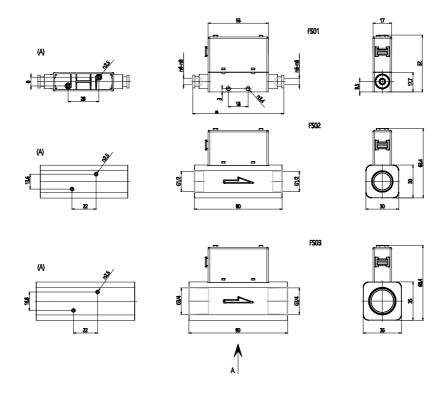

## DIMENSIONS

| Series                | FSP = Flow sensor + Pressure sensor  |
|-----------------------|--------------------------------------|
| Size                  | 03 = 35 mm                           |
| Flow rate             | 202 = 2000 L/min                     |
| Output specifications | 031 = 2 PNP output + Analog output 4 |
|                       | - 20 mA                              |
| PORTS (IN - OUT)      | F12C = G3/4                          |