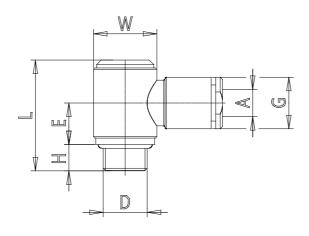

## DIMENSIONS

| A (mm)     | 4    |
|------------|------|
| D          | G1/8 |
| E (mm)     | 10.0 |
| G (mm)     | 11.4 |
| H (mm)     | 5    |
| L (mm)     | 24.5 |
| N (mm)     | 21.0 |
| W (mm)     | 14.0 |
| SW (mm)    | 4.0  |
| Weight (g) | 12   |