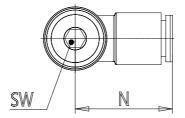

## DIMENSIONS

| A (mm)     | 4    |
|------------|------|
| D          | G1/8 |
| E (mm)     | 10.0 |
| G (mm)     | 11.4 |
| H (mm)     | 5    |
| L (mm)     | 24.5 |
| N (mm)     | 21.0 |
| W (mm)     | 14.0 |
| SW (mm)    | 4.0  |
| Weight (g) | 12   |