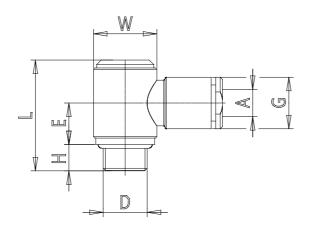

## DIMENSIONS

| A (mm)     | 8    |
|------------|------|
| D          | G1/8 |
| E (mm)     | 10.0 |
| G (mm)     | 13.7 |
| H (mm)     | 5    |
| L (mm)     | 24.5 |
| N (mm)     | 23.5 |
| W (mm)     | 14.0 |
| SW (mm)    | 4.0  |
| Weight (g) | 14   |