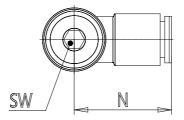

## DIMENSIONS

| A (mm)     | 8    |
|------------|------|
| D          | G1/8 |
| E (mm)     | 10.0 |
| G (mm)     | 13.7 |
| H (mm)     | 5    |
| L (mm)     | 24.5 |
| N (mm)     | 23.5 |
| W (mm)     | 14.0 |
| SW (mm)    | 4.0  |
| Weight (g) | 14   |