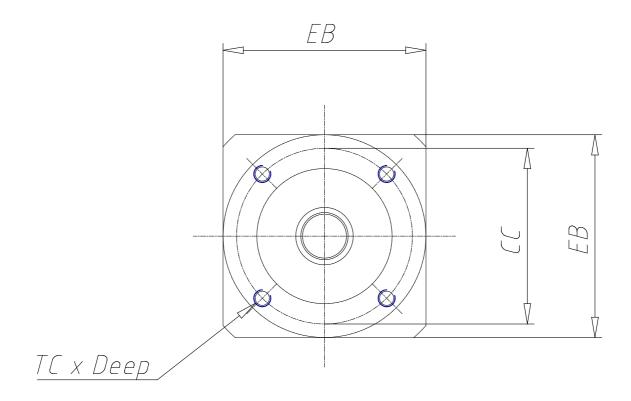

## TECHNICAL DATA

| DS (mm)     | 10      |
|-------------|---------|
| LS (mm)     | 26      |
| DC (mm)     | 26      |
| LC (mm)     | 2       |
| CC (mm)     | 34      |
| TC x Depth  | M4 x 6  |
| EA (mm)     | 67.5    |
| EB (mm)     | 60      |
| DG (mm)     | 40      |
| DM (mm)     | 8       |
| CM (mm)     | 66.7    |
| TM x Depth  | M4 x 10 |
| Weight (kg) | 0.35    |

## **DIMENSIONS**

| DS (mm)     | 10      |
|-------------|---------|
| LS (mm)     | 26      |
| DC (mm)     | 26      |
| LC (mm)     | 2       |
| CC (mm)     | 34      |
| TC x Depth  | M4 x 6  |
| EA (mm)     | 67.5    |
| EB (mm)     | 60      |
| DG (mm)     | 40      |
| DM (mm)     | 8       |
| CM (mm)     | 66.7    |
| TM x Depth  | M4 x 10 |
| Weight (kg) | 0.35    |