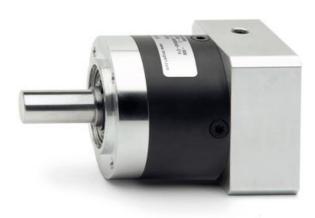

## Planetary gear in line - Mod.GB D

Product code: GB-040-03-D-0024

Datasheet creation date: 07/03/2025 14:31

Check the most updated document online 3 click here

## Planetary gear in line - Mod.GB D

Product code: GB-040-03-D-0024