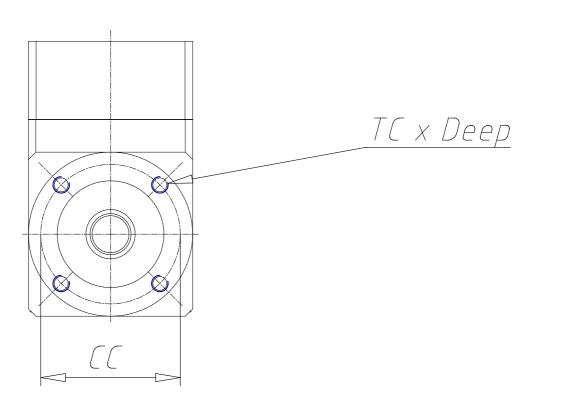

### DIMENSIONS

| r           |        |
|-------------|--------|
| DS (mm)     | 10     |
| LS (mm)     | 26     |
| DC (mm)     | 26     |
| LC (mm)     | 2      |
| CC (mm)     | 34     |
| TC x Depth  | M4 x 6 |
| EA (mm)     | 84     |
| EB (mm)     | 60     |
| EC (mm)     | 63.0   |
| DG (mm)     | 40     |
| DM (mm)     | 8      |
| CM (mm)     | 66.7   |
| TM x Depth  | M4 x 7 |
| Weight (kg) | 0.51   |