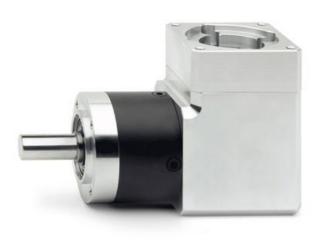

## Planetary gear orthogonal - Mod. GB A

Product code: GB-040-05-A-0024

# Planetary gear orthogonal - Mod. GB A

Product code: GB-040-05-A-0024