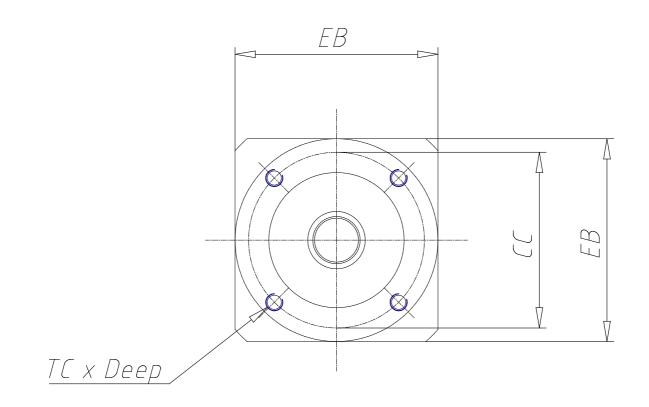

### TECHNICAL DATA

| DS (mm)     | 10      |
|-------------|---------|
| LS (mm)     | 26      |
| DC (mm)     | 26      |
| LC (mm)     | 2       |
| CC (mm)     | 34      |
| TC x Depth  | M4 x 6  |
| EA (mm)     | 67.5    |
| EB (mm)     | 60      |
| DG (mm)     | 40      |
| DM (mm)     | 8       |
| CM (mm)     | 66.7    |
| TM x Depth  | M4 x 10 |
| Weight (kg) | 0.50    |

# DIMENSIONS

| DS (mm)     | 10      |
|-------------|---------|
| LS (mm)     | 26      |
| DC (mm)     | 26      |
| LC (mm)     | 2       |
| CC (mm)     | 34      |
| TC x Depth  | M4 x 6  |
| EA (mm)     | 67.5    |
| EB (mm)     | 60      |
| DG (mm)     | 40      |
| DM (mm)     | 8       |
| CM (mm)     | 66.7    |
| TM x Depth  | M4 x 10 |
| Weight (kg) | 0.50    |