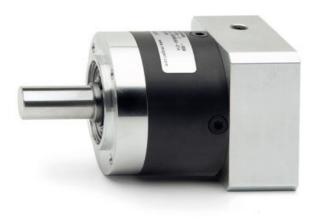

### TECHNICAL DATA

| DS (mm)     | 10      |
|-------------|---------|
| LS (mm)     | 26      |
| DC (mm)     | 26      |
| LC (mm)     | 2       |
| CC (mm)     | 34      |
| TC x Depth  | M4 x 6  |
| EA (mm)     | 67.5    |
| EB (mm)     | 60      |
| DG (mm)     | 40      |
| DM (mm)     | 8       |
| CM (mm)     | 66.7    |
| TM x Depth  | M4 x 10 |
| Weight (kg) | 0.50    |

# DIMENSIONS

| DS (mm)     | 10      |
|-------------|---------|
| LS (mm)     | 26      |
| DC (mm)     | 26      |
| LC (mm)     | 2       |
| CC (mm)     | 34      |
| TC x Depth  | M4 x 6  |
| EA (mm)     | 67.5    |
| EB (mm)     | 60      |
| DG (mm)     | 40      |
| DM (mm)     | 8       |
| CM (mm)     | 66.7    |
| TM x Depth  | M4 x 10 |
| Weight (kg) | 0.50    |