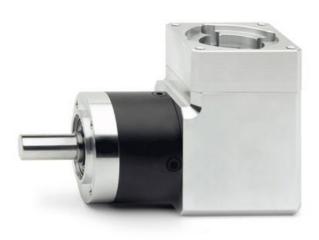

## Planetary gear orthogonal - Mod. GB A

Product code: GB-040-10-A-0100

# Planetary gear orthogonal - Mod. GB A

Product code: GB-040-10-A-0100