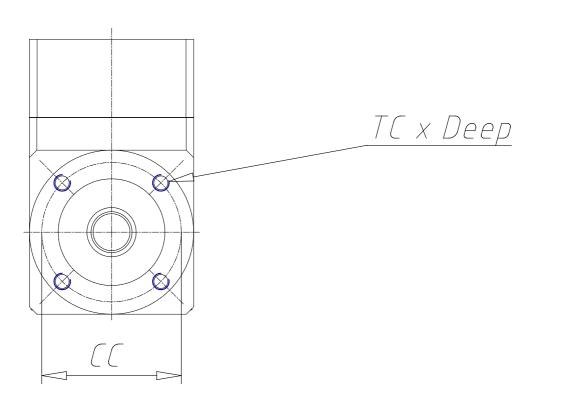

### DIMENSIONS

| DS (mm)     | 10     |
|-------------|--------|
| LS (mm)     | 26     |
| DC (mm)     | 26     |
| LC (mm)     | 2      |
| CC (mm)     | 34     |
| TC x Depth  | M4 x 6 |
| EA (mm)     | 84     |
| EB (mm)     | 40     |
| EC (mm)     | 67.0   |
| DG (mm)     | 40     |
| DM (mm)     | 8      |
| CM (mm)     | 45.0   |
| TM x Depth  | M3 x 7 |
| Weight (kg) | 0.51   |