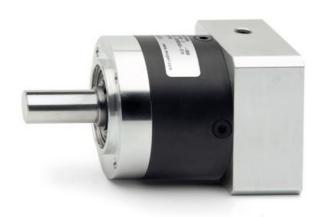

## Planetary gear in line - Mod.GB D

Product code: GB-040-10-D-0100

Datasheet creation date: 07/03/2025 15:37

Check the most updated document online 3 click here

## Planetary gear in line - Mod.GB D

Product code: GB-040-10-D-0100