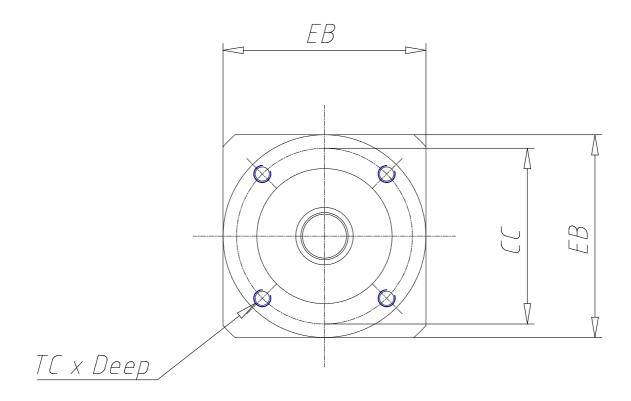

## TECHNICAL DATA

| DS (mm)     | 10     |
|-------------|--------|
| LS (mm)     | 26     |
| DC (mm)     | 26     |
| LC (mm)     | 2      |
| CC (mm)     | 34     |
| TC x Depth  | M4 x 6 |
| EA (mm)     | 67.5   |
| EB (mm)     | 40     |
| DG (mm)     | 40     |
| DM (mm)     | 8      |
| CM (mm)     | 45.0   |
| TM x Depth  | M3 x 8 |
| Weight (kg) | 0.35   |

## **DIMENSIONS**

| DS (mm)     | 10     |
|-------------|--------|
| LS (mm)     | 26     |
| DC (mm)     | 26     |
| LC (mm)     | 2      |
| CC (mm)     | 34     |
| TC x Depth  | M4 x 6 |
| EA (mm)     | 67.5   |
| EB (mm)     | 40     |
| DG (mm)     | 40     |
| DM (mm)     | 8      |
| CM (mm)     | 45.0   |
| TM x Depth  | M3 x 8 |
| Weight (kg) | 0.35   |