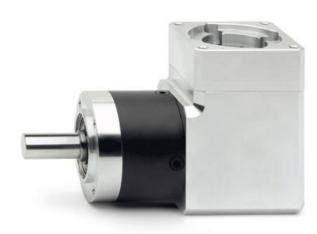

## Planetary gear orthogonal - Mod. GB A

Product code: GB-060-03-A-0400

Datasheet creation date: 07/03/2025 15:37

Check the most updated document online 3 click here

## Planetary gear orthogonal - Mod. GB A

Product code: GB-060-03-A-0400