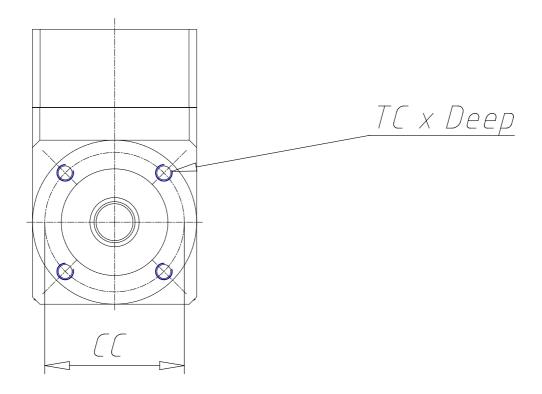

## **DIMENSIONS**

| DS (mm)     | 14      |
|-------------|---------|
| LS (mm)     | 35      |
| DC (mm)     | 40      |
| LC (mm)     | 3       |
| CC (mm)     | 52      |
| TC x Depth  | M5 x 8  |
| EA (mm)     | 112     |
| EB (mm)     | 60      |
| EC (mm)     | 92.5    |
| DG (mm)     | 60      |
| DM (mm)     | 14      |
| CM (mm)     | 70.0    |
| TM x Depth  | M5 x 12 |
| Weight (kg) | 1.70    |