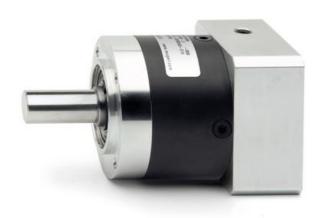

## Planetary gear in line - Mod.GB D

Product code: GB-060-03-D-0024

Datasheet creation date: 07/03/2025 15:36

Check the most updated document online 3 click here

## Planetary gear in line - Mod.GB D

Product code: GB-060-03-D-0024