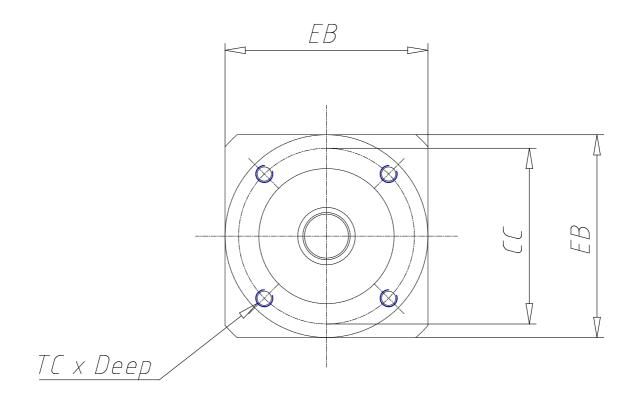

## TECHNICAL DATA

| DS (mm)     | 14      |
|-------------|---------|
| LS (mm)     | 35      |
| DC (mm)     | 40      |
| LC (mm)     | 3       |
| CC (mm)     | 52      |
| TC x Depth  | M5 x 8  |
| EA (mm)     | 71.0    |
| EB (mm)     | 60      |
| DG (mm)     | 60      |
| DM (mm)     | 8       |
| CM (mm)     | 66.7    |
| TM x Depth  | M4 x 10 |
| Weight (kg) | 0.90    |

## **DIMENSIONS**

| DS (mm)     | 14      |
|-------------|---------|
| LS (mm)     | 35      |
| DC (mm)     | 40      |
| LC (mm)     | 3       |
| CC (mm)     | 52      |
| TC x Depth  | M5 x 8  |
| EA (mm)     | 71.0    |
| EB (mm)     | 60      |
| DG (mm)     | 60      |
| DM (mm)     | 8       |
| CM (mm)     | 66.7    |
| TM x Depth  | M4 x 10 |
| Weight (kg) | 0.90    |