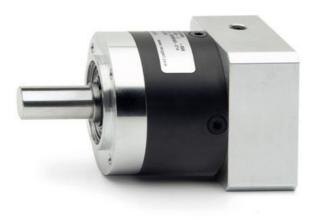

## Planetary gear in line - Mod.GB D

Product code: GB-060-03-D-0400

Datasheet creation date: 07/03/2025 15:37

Check the most updated document online 🖄 <u>click here</u>

## Planetary gear in line - Mod.GB D

Product code: GB-060-03-D-0400