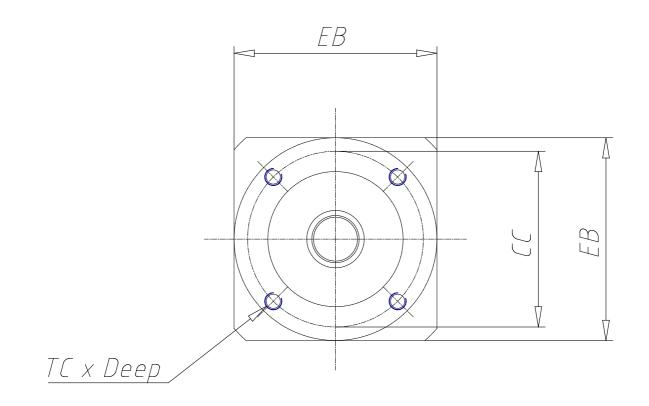

## TECHNICAL DATA

|             | 4.4     |
|-------------|---------|
| DS (mm)     | 14      |
| LS (mm)     | 35      |
| DC (mm)     | 40      |
| LC (mm)     | 3       |
| CC (mm)     | 52      |
| TC x Depth  | M5 x 8  |
| EA (mm)     | 78.0    |
| EB (mm)     | 60      |
| DG (mm)     | 60      |
| DM (mm)     | 14      |
| CM (mm)     | 70.0    |
| TM x Depth  | M5 x 12 |
| Weight (kg) | 0.90    |

## DIMENSIONS

| DS (mm)     | 14      |
|-------------|---------|
| LS (mm)     | 35      |
| DC (mm)     | 40      |
| LC (mm)     | 3       |
| CC (mm)     | 52      |
| TC x Depth  | M5 x 8  |
| EA (mm)     | 78.0    |
| EB (mm)     | 60      |
| DG (mm)     | 60      |
| DM (mm)     | 14      |
| CM (mm)     | 70.0    |
| TM x Depth  | M5 x 12 |
| Weight (kg) | 0.90    |