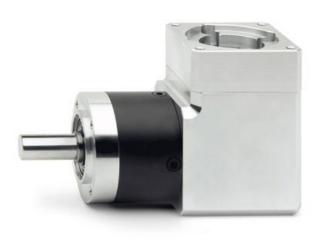

## Planetary gear orthogonal - Mod. GB A

Product code: GB-060-05-A-0024

# Planetary gear orthogonal - Mod. GB A

Product code: GB-060-05-A-0024