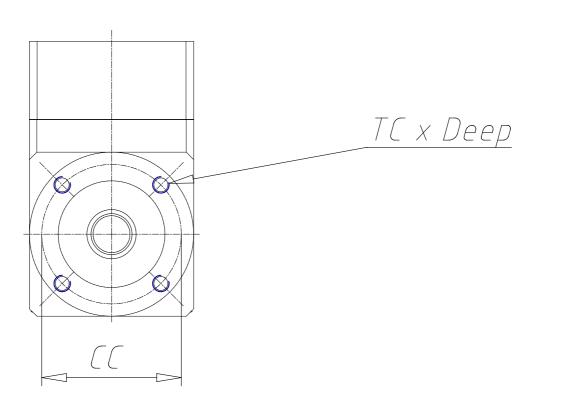

### DIMENSIONS

| DS (mm)     | 14      |
|-------------|---------|
| LS (mm)     | 35      |
| DC (mm)     | 40      |
| LC (mm)     | 3       |
| CC (mm)     | 52      |
| TC x Depth  | M5 x 8  |
| EA (mm)     | 71      |
| EB (mm)     | 60      |
| EC (mm)     | 85.5    |
| DG (mm)     | 60      |
| DM (mm)     | 8       |
| CM (mm)     | 66.7    |
| TM x Depth  | M4 x 10 |
| Weight (kg) | 1.70    |