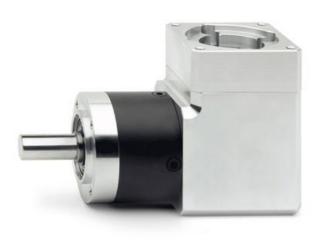

## Planetary gear orthogonal - Mod. GB A

Product code: GB-060-05-A-0400

# Planetary gear orthogonal - Mod. GB A

Product code: GB-060-05-A-0400