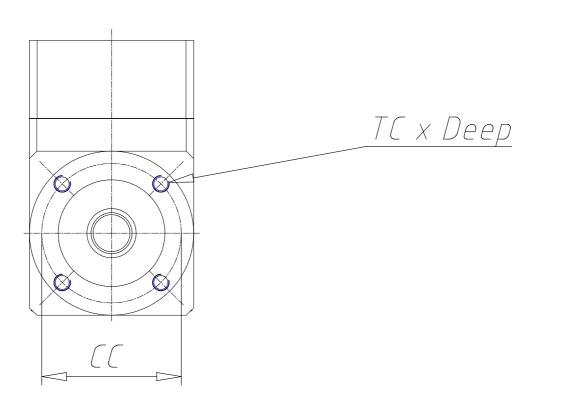

### DIMENSIONS

|             | 4.4     |
|-------------|---------|
| DS (mm)     | 14      |
| LS (mm)     | 35      |
| DC (mm)     | 40      |
| LC (mm)     | 3       |
| CC (mm)     | 52      |
| TC x Depth  | M5 x 8  |
| EA (mm)     | 112     |
| EB (mm)     | 60      |
| EC (mm)     | 92.5    |
| DG (mm)     | 60      |
| DM (mm)     | 14      |
| CM (mm)     | 70.0    |
| TM x Depth  | M5 x 12 |
| Weight (kg) | 1.70    |