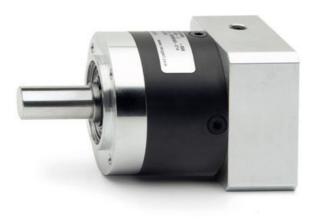

# Planetary gear in line - Mod.GB D

Product code: GB-060-05-D-0024

### TECHNICAL DATA

|             | 4.4     |
|-------------|---------|
| DS (mm)     | 14      |
| LS (mm)     | 35      |
| DC (mm)     | 40      |
| LC (mm)     | 3       |
| CC (mm)     | 52      |
| TC x Depth  | M5 x 8  |
| EA (mm)     | 71.0    |
| EB (mm)     | 60      |
| DG (mm)     | 60      |
| DM (mm)     | 8       |
| CM (mm)     | 66.7    |
| TM x Depth  | M4 x 10 |
| Weight (kg) | 0.90    |