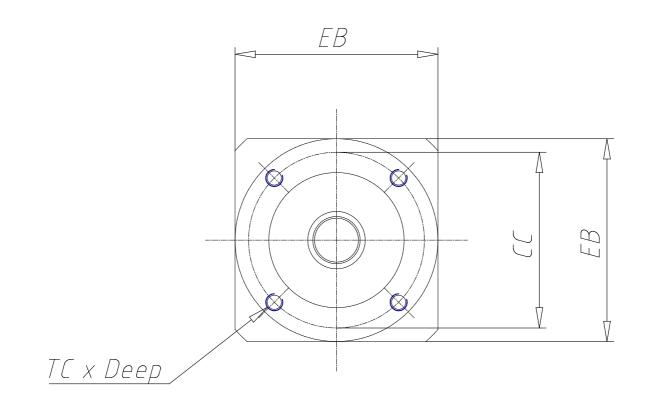

# DIMENSIONS

| DS (mm)     | 14      |
|-------------|---------|
| LS (mm)     | 35      |
| DC (mm)     | 40      |
| LC (mm)     | 3       |
| CC (mm)     | 52      |
| TC x Depth  | M5 x 8  |
| EA (mm)     | 71.0    |
| EB (mm)     | 60      |
| DG (mm)     | 60      |
| DM (mm)     | 8       |
| CM (mm)     | 66.7    |
| TM x Depth  | M4 x 10 |
| Weight (kg) | 0.90    |