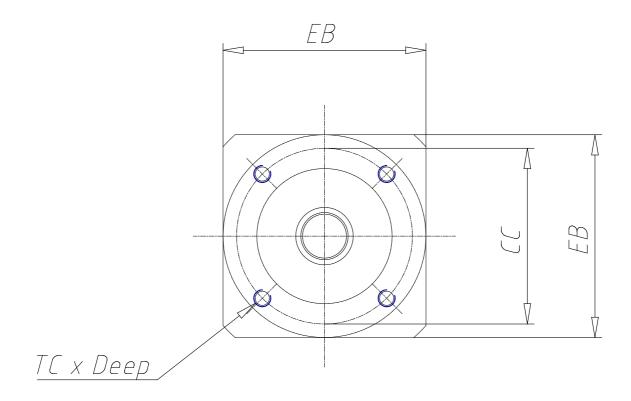

## TECHNICAL DATA

| DS (mm)     | 14      |
|-------------|---------|
| LS (mm)     | 35      |
| DC (mm)     | 40      |
| LC (mm)     | 3       |
| CC (mm)     | 52      |
| TC x Depth  | M5 x 8  |
| EA (mm)     | 78.0    |
| EB (mm)     | 60      |
| DG (mm)     | 60      |
| DM (mm)     | 14      |
| CM (mm)     | 70.0    |
| TM x Depth  | M5 x 12 |
| Weight (kg) | 0.90    |

## **DIMENSIONS**

| DS (mm)     | 14      |
|-------------|---------|
| LS (mm)     | 35      |
| DC (mm)     | 40      |
| LC (mm)     | 3       |
| CC (mm)     | 52      |
| TC x Depth  | M5 x 8  |
| EA (mm)     | 78.0    |
| EB (mm)     | 60      |
| DG (mm)     | 60      |
| DM (mm)     | 14      |
| CM (mm)     | 70.0    |
| TM x Depth  | M5 x 12 |
| Weight (kg) | 0.90    |