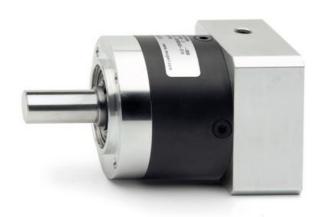

## Planetary gear in line - Mod.GB D

Product code: GB-060-05-D-0400

Datasheet creation date: 07/03/2025 15:37

Check the most updated document online 3 click here

## Planetary gear in line - Mod.GB D

Product code: GB-060-05-D-0400