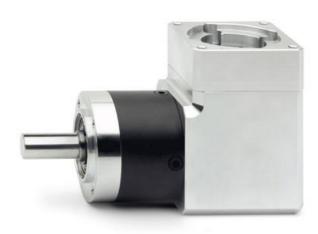

## Planetary gear orthogonal - Mod. GB A

Product code: GB-060-07-A-0400

Datasheet creation date: 07/03/2025 15:37

Check the most updated document online 3 click here

## Planetary gear orthogonal - Mod. GB A

Product code: GB-060-07-A-0400