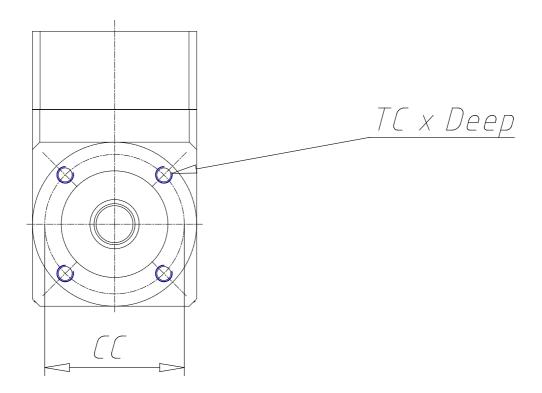

## **DIMENSIONS**

| DS (mm)     | 14      |
|-------------|---------|
| LS (mm)     | 35      |
| DC (mm)     | 40      |
| LC (mm)     | 3       |
| CC (mm)     | 52      |
| TC x Depth  | M5 x 8  |
| EA (mm)     | 112     |
| EB (mm)     | 60      |
| EC (mm)     | 92.5    |
| DG (mm)     | 60      |
| DM (mm)     | 14      |
| CM (mm)     | 70.0    |
| TM x Depth  | M5 x 12 |
| Weight (kg) | 1.70    |