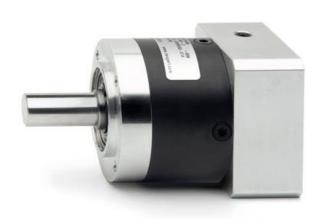

## Planetary gear in line - Mod.GB D

Product code: GB-060-07-D-0024

Datasheet creation date: 07/03/2025 15:36

Check the most updated document online 3 click here

## Planetary gear in line - Mod.GB D

Product code: GB-060-07-D-0024