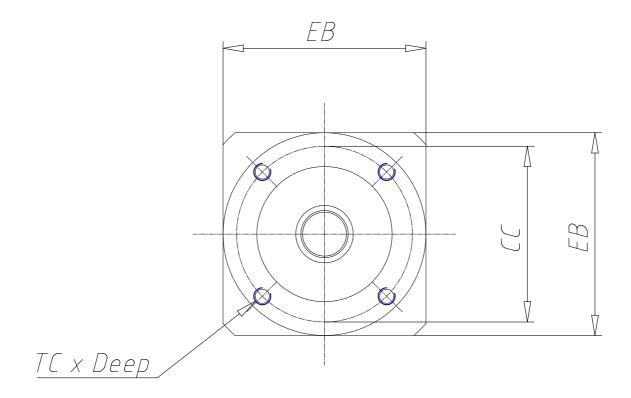

## TECHNICAL DATA

| DS (mm)     | 14      |
|-------------|---------|
| LS (mm)     | 35      |
| DC (mm)     | 40      |
| LC (mm)     | 3       |
| CC (mm)     | 52      |
| TC x Depth  | M5 x 8  |
| EA (mm)     | 71.0    |
| EB (mm)     | 60      |
| DG (mm)     | 60      |
| DM (mm)     | 8       |
| CM (mm)     | 66.7    |
| TM x Depth  | M4 x 10 |
| Weight (kg) | 0.90    |

## **DIMENSIONS**

| DS (mm)     | 14      |
|-------------|---------|
| LS (mm)     | 35      |
| DC (mm)     | 40      |
| LC (mm)     | 3       |
| CC (mm)     | 52      |
| TC x Depth  | M5 x 8  |
| EA (mm)     | 71.0    |
| EB (mm)     | 60      |
| DG (mm)     | 60      |
| DM (mm)     | 8       |
| CM (mm)     | 66.7    |
| TM x Depth  | M4 x 10 |
| Weight (kg) | 0.90    |