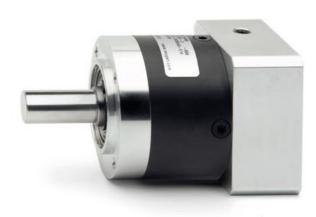

## Planetary gear in line - Mod.GB D

Product code: GB-060-07-D-0400

Datasheet creation date: 07/03/2025 15:37

Check the most updated document online 3 click here

## Planetary gear in line - Mod.GB D

Product code: GB-060-07-D-0400