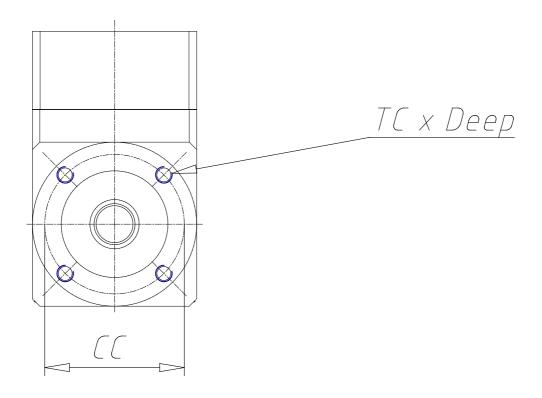

## **DIMENSIONS**

| DS (mm)     | 14      |
|-------------|---------|
| _ ` '       | 14      |
| LS (mm)     | 35      |
| DC (mm)     | 40      |
| LC (mm)     | 3       |
| CC (mm)     | 52      |
| TC x Depth  | M5 x 8  |
| EA (mm)     | 71      |
| EB (mm)     | 60      |
| EC (mm)     | 85.5    |
| DG (mm)     | 60      |
| DM (mm)     | 8       |
| CM (mm)     | 66.7    |
| TM x Depth  | M4 x 10 |
| Weight (kg) | 1.70    |