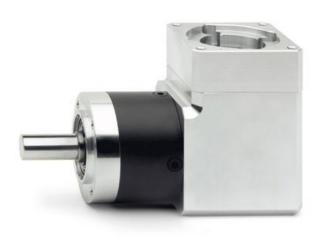

## Planetary gear orthogonal - Mod. GB A

Product code: GB-060-10-A-0024

Datasheet creation date: 07/03/2025 15:36

Check the most updated document online 3 click here

## Planetary gear orthogonal - Mod. GB A

Product code: GB-060-10-A-0024

## **DIMENSIONS**

| DS (mm)     | 14      |
|-------------|---------|
| _ ` '       | 14      |
| LS (mm)     | 35      |
| DC (mm)     | 40      |
| LC (mm)     | 3       |
| CC (mm)     | 52      |
| TC x Depth  | M5 x 8  |
| EA (mm)     | 71      |
| EB (mm)     | 60      |
| EC (mm)     | 85.5    |
| DG (mm)     | 60      |
| DM (mm)     | 8       |
| CM (mm)     | 66.7    |
| TM x Depth  | M4 x 10 |
| Weight (kg) | 1.70    |