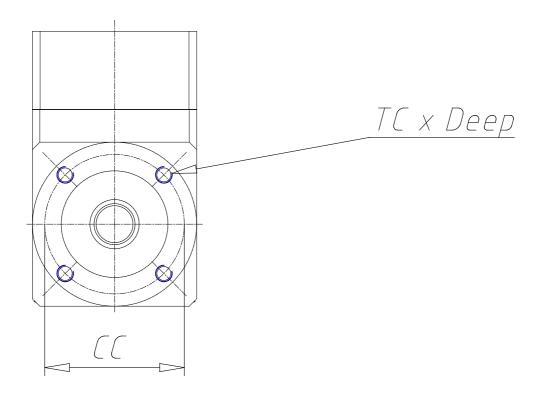

## **DIMENSIONS**

| DS (mm)     | 14      |
|-------------|---------|
| LS (mm)     | 35      |
| DC (mm)     | 40      |
| LC (mm)     | 3       |
| CC (mm)     | 52      |
| TC x Depth  | M5 x 8  |
| EA (mm)     | 112     |
| EB (mm)     | 60      |
| EC (mm)     | 92.5    |
| DG (mm)     | 60      |
| DM (mm)     | 14      |
| CM (mm)     | 70.0    |
| TM x Depth  | M5 x 12 |
| Weight (kg) | 1.70    |