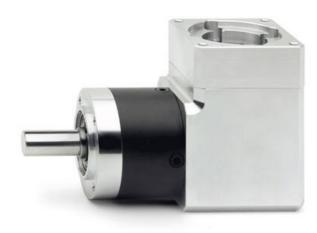

## Planetary gear orthogonal - Mod. GB A

Product code: GB-060-10-A-0400

Datasheet creation date: 07/03/2025 15:37

Check the most updated document online 3 click here

## Planetary gear orthogonal - Mod. GB A

Product code: GB-060-10-A-0400