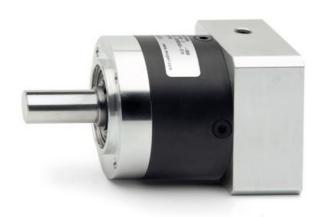

## Planetary gear in line - Mod.GB D

Product code: GB-060-10-D-0024

Datasheet creation date: 07/03/2025 15:36

Check the most updated document online 3 click here

## TECHNICAL DATA

| DS (mm)     | 14      |
|-------------|---------|
| LS (mm)     | 35      |
| DC (mm)     | 40      |
| LC (mm)     | 3       |
| CC (mm)     | 52      |
| TC x Depth  | M5 x 8  |
| EA (mm)     | 71.0    |
| EB (mm)     | 60      |
| DG (mm)     | 60      |
| DM (mm)     | 8       |
| CM (mm)     | 66.7    |
| TM x Depth  | M4 x 10 |
| Weight (kg) | 0.90    |

## Planetary gear in line - Mod.GB D

Product code: GB-060-10-D-0024

## **DIMENSIONS**

| DS (mm)     | 14      |
|-------------|---------|
| LS (mm)     | 35      |
| DC (mm)     | 40      |
| LC (mm)     | 3       |
| CC (mm)     | 52      |
| TC x Depth  | M5 x 8  |
| EA (mm)     | 71.0    |
| EB (mm)     | 60      |
| DG (mm)     | 60      |
| DM (mm)     | 8       |
| CM (mm)     | 66.7    |
| TM x Depth  | M4 x 10 |
| Weight (kg) | 0.90    |