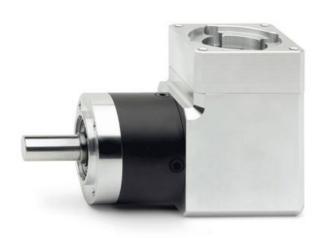

## Planetary gear orthogonal - Mod. GB A

Product code: GB-080-03-A-0024

Datasheet creation date: 07/03/2025 15:36

Check the most updated document online 3 click here

## Planetary gear orthogonal - Mod. GB A

Product code: GB-080-03-A-0024