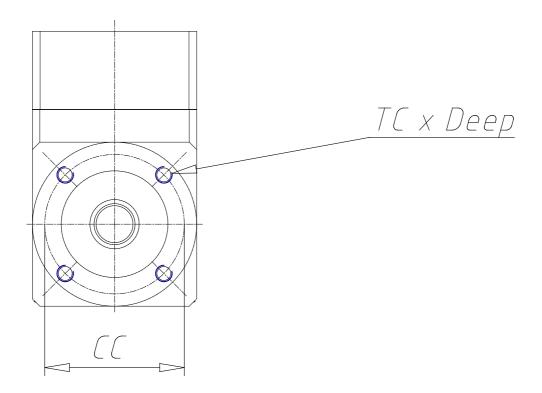

## **DIMENSIONS**

| DS (mm)     | 20      |
|-------------|---------|
| LS (mm)     | 40      |
| DC (mm)     | 60      |
| LC (mm)     | 3       |
| CC (mm)     | 70      |
| TC x Depth  | M6 x 10 |
| EA (mm)     | 144     |
| EB (mm)     | 80      |
| EC (mm)     | 109.5   |
| DG (mm)     | 80      |
| DM (mm)     | 8       |
| CM (mm)     | 66.7    |
| TM x Depth  | M4 x 10 |
| Weight (kg) | 4.40    |