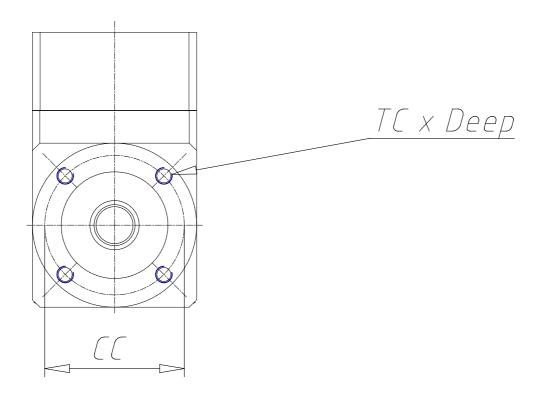

## **DIMENSIONS**

| DS (mm)     | 20      |
|-------------|---------|
| LS (mm)     | 40      |
| DC (mm)     | 60      |
| LC (mm)     | 3       |
| CC (mm)     | 70      |
| TC x Depth  | M6 x 10 |
| EA (mm)     | 144     |
| EB (mm)     | 80      |
| EC (mm)     | 119.5   |
| DG (mm)     | 80      |
| DM (mm)     | 19      |
| CM (mm)     | 90.0    |
| TM x Depth  | M6 x 15 |
| Weight (kg) | 4.40    |