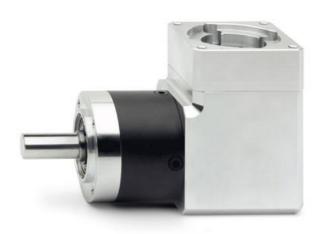

## Planetary gear orthogonal - Mod. GB A

Product code: GB-080-03-A-0750

Datasheet creation date: 07/03/2025 15:37

Check the most updated document online 3 click here

## Planetary gear orthogonal - Mod. GB A

Product code: GB-080-03-A-0750