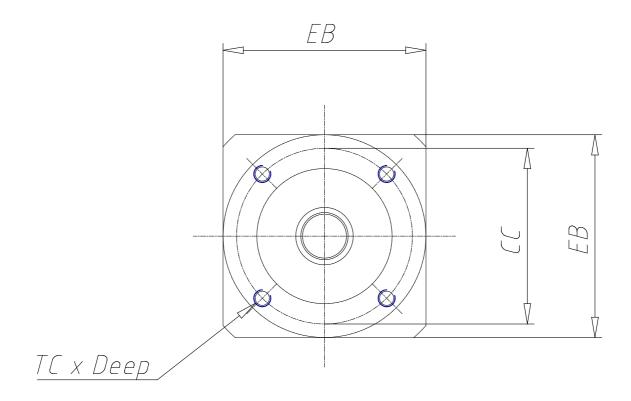

## TECHNICAL DATA

| DS (mm)     | 20      |
|-------------|---------|
| LS (mm)     | 40      |
| DC (mm)     | 60      |
| LC (mm)     | 3       |
| CC (mm)     | 70      |
| TC x Depth  | M6 x 10 |
| EA (mm)     | 93.5    |
| EB (mm)     | 80      |
| DG (mm)     | 80      |
| DM (mm)     | 8       |
| CM (mm)     | 66.7    |
| TM x Depth  | M4 x 10 |
| Weight (kg) | 2.10    |

## DIMENSIONS

| DS (mm)     | 20      |
|-------------|---------|
| LS (mm)     | 40      |
| DC (mm)     | 60      |
| LC (mm)     | 3       |
| CC (mm)     | 70      |
| TC x Depth  | M6 x 10 |
| EA (mm)     | 93.5    |
| EB (mm)     | 80      |
| DG (mm)     | 80      |
| DM (mm)     | 8       |
| CM (mm)     | 66.7    |
| TM x Depth  | M4 x 10 |
| Weight (kg) | 2.10    |