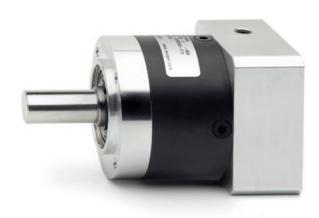

## Planetary gear in line - Mod.GB D

Product code: GB-080-03-D-0750

Datasheet creation date: 07/03/2025 15:37

Check the most updated document online 3 click here

## Planetary gear in line - Mod.GB D

Product code: GB-080-03-D-0750