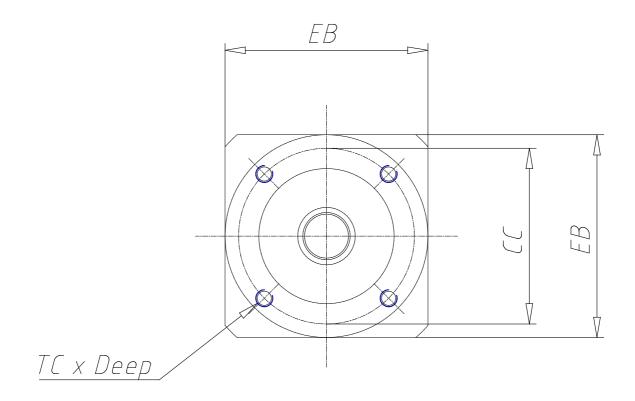

## TECHNICAL DATA

| DS (mm)     | 20      |
|-------------|---------|
| LS (mm)     | 40      |
| DC (mm)     | 60      |
| LC (mm)     | 3       |
| CC (mm)     | 70      |
| TC x Depth  | M6 x 10 |
| EA (mm)     | 103.5   |
| EB (mm)     | 80      |
| DG (mm)     | 80      |
| DM (mm)     | 19      |
| CM (mm)     | 90.0    |
| TM x Depth  | M6 x 15 |
| Weight (kg) | 2.10    |

## **DIMENSIONS**

| DS (mm)     | 20      |
|-------------|---------|
| LS (mm)     | 40      |
| DC (mm)     | 60      |
| LC (mm)     | 3       |
| CC (mm)     | 70      |
| TC x Depth  | M6 x 10 |
| EA (mm)     | 103.5   |
| EB (mm)     | 80      |
| DG (mm)     | 80      |
| DM (mm)     | 19      |
| CM (mm)     | 90.0    |
| TM x Depth  | M6 x 15 |
| Weight (kg) | 2.10    |