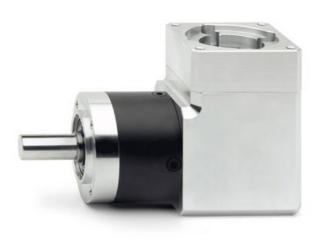

## Planetary gear orthogonal - Mod. GB A

Product code: GB-080-05-A-0024

# Planetary gear orthogonal - Mod. GB A

Product code: GB-080-05-A-0024