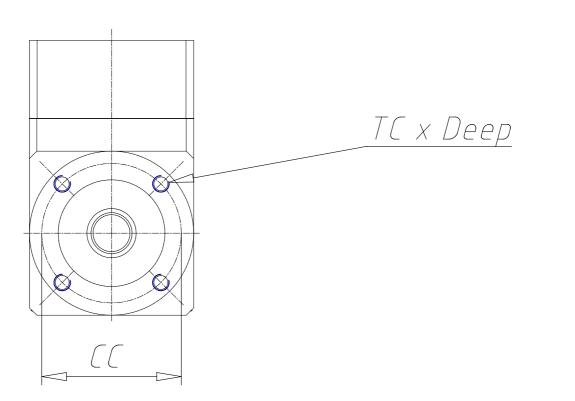

### DIMENSIONS

|             | <b>a</b> a |
|-------------|------------|
| DS (mm)     | 20         |
| LS (mm)     | 40         |
| DC (mm)     | 60         |
| LC (mm)     | 3          |
| CC (mm)     | 70         |
| TC x Depth  | M6 x 10    |
| EA (mm)     | 144        |
| EB (mm)     | 80         |
| EC (mm)     | 109.5      |
| DG (mm)     | 80         |
| DM (mm)     | 8          |
| CM (mm)     | 66.7       |
| TM x Depth  | M4 x 10    |
| Weight (kg) | 4.40       |