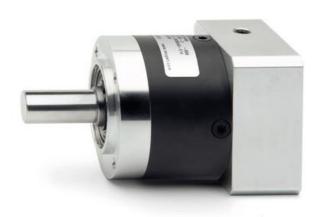

## Planetary gear in line - Mod.GB D

Product code: GB-080-05-D-0750

Datasheet creation date: 07/03/2025 15:37

Check the most updated document online 3 click here

## Planetary gear in line - Mod.GB D

Product code: GB-080-05-D-0750