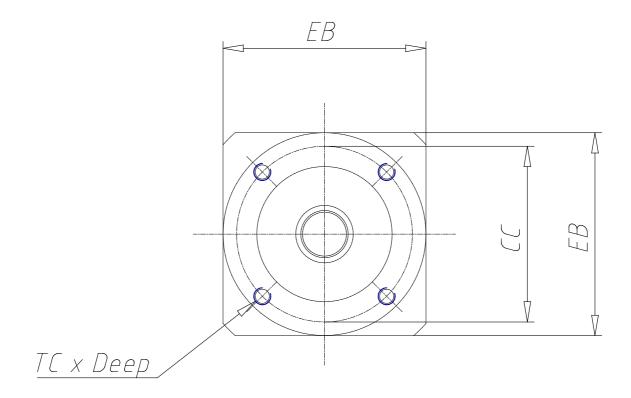

## TECHNICAL DATA

| DS (mm)     | 20      |
|-------------|---------|
| LS (mm)     | 40      |
| DC (mm)     | 60      |
| LC (mm)     | 3       |
| CC (mm)     | 70      |
| TC x Depth  | M6 x 10 |
| EA (mm)     | 103.5   |
| EB (mm)     | 80      |
| DG (mm)     | 80      |
| DM (mm)     | 19      |
| CM (mm)     | 90.0    |
| TM x Depth  | M6 x 15 |
| Weight (kg) | 2.10    |

## **DIMENSIONS**

| DS (mm)     | 20      |
|-------------|---------|
| LS (mm)     | 40      |
| DC (mm)     | 60      |
| LC (mm)     | 3       |
| CC (mm)     | 70      |
| TC x Depth  | M6 x 10 |
| EA (mm)     | 103.5   |
| EB (mm)     | 80      |
| DG (mm)     | 80      |
| DM (mm)     | 19      |
| CM (mm)     | 90.0    |
| TM x Depth  | M6 x 15 |
| Weight (kg) | 2.10    |