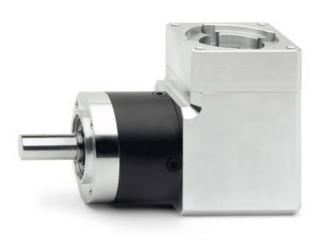

## Planetary gear orthogonal - Mod. GB A

Product code: GB-080-07-A-0024

# Planetary gear orthogonal - Mod. GB A

Product code: GB-080-07-A-0024