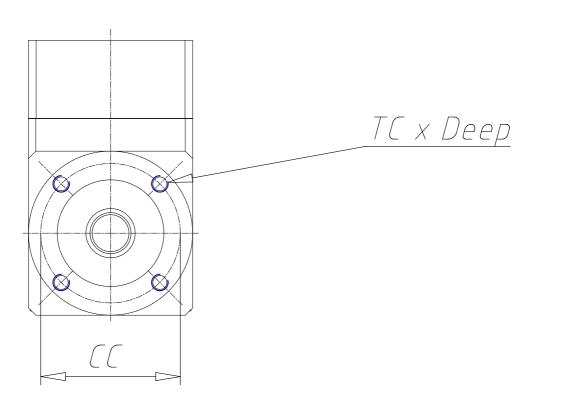

### DIMENSIONS

| -           |         |
|-------------|---------|
| DS (mm)     | 20      |
| LS (mm)     | 40      |
| DC (mm)     | 60      |
| LC (mm)     | 3       |
| CC (mm)     | 70      |
| TC x Depth  | M6 x 10 |
| EA (mm)     | 144     |
| EB (mm)     | 80      |
| EC (mm)     | 109.5   |
| DG (mm)     | 80      |
| DM (mm)     | 8       |
| CM (mm)     | 66.7    |
| TM x Depth  | M4 x 10 |
| Weight (kg) | 4.40    |