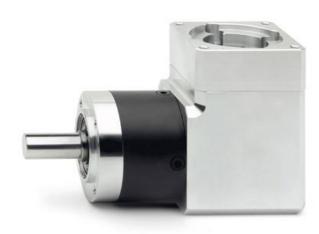

## Planetary gear orthogonal - Mod. GB A

Product code: GB-080-07-A-0750

Datasheet creation date: 07/03/2025 15:37

Check the most updated document online 3 click here

## Planetary gear orthogonal - Mod. GB A

Product code: GB-080-07-A-0750