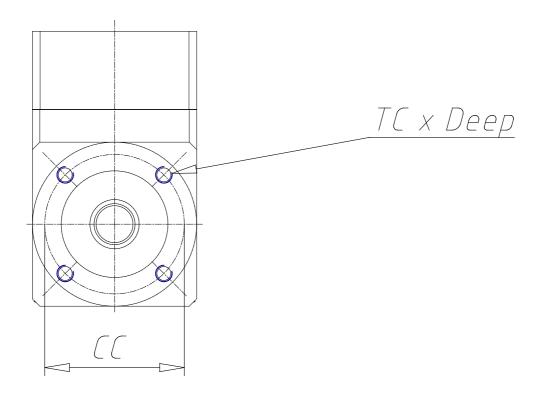

## **DIMENSIONS**

| DS (mm)     | 20      |
|-------------|---------|
| LS (mm)     | 40      |
| DC (mm)     | 60      |
| LC (mm)     | 3       |
| CC (mm)     | 70      |
| TC x Depth  | M6 x 10 |
| EA (mm)     | 144     |
| EB (mm)     | 80      |
| EC (mm)     | 119.5   |
| DG (mm)     | 80      |
| DM (mm)     | 19      |
| CM (mm)     | 90.0    |
| TM x Depth  | M6 x 15 |
| Weight (kg) | 4.40    |