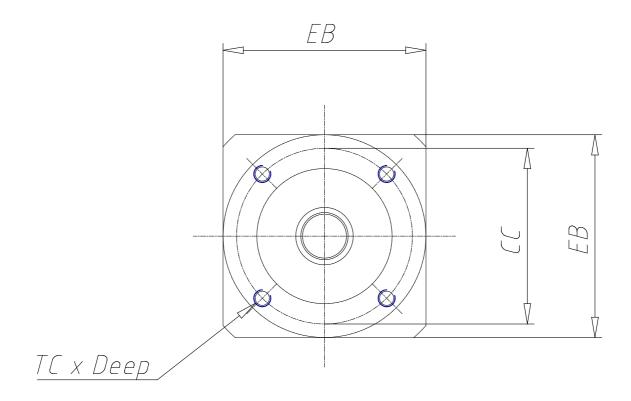

## TECHNICAL DATA

| DS (mm)     | 20      |
|-------------|---------|
| LS (mm)     | 40      |
| DC (mm)     | 60      |
| LC (mm)     | 3       |
| CC (mm)     | 70      |
| TC x Depth  | M6 x 10 |
| EA (mm)     | 103.5   |
| EB (mm)     | 80      |
| DG (mm)     | 80      |
| DM (mm)     | 19      |
| CM (mm)     | 90.0    |
| TM x Depth  | M6 x 15 |
| Weight (kg) | 2.10    |

## **DIMENSIONS**

| DS (mm)     | 20      |
|-------------|---------|
| LS (mm)     | 40      |
| DC (mm)     | 60      |
| LC (mm)     | 3       |
| CC (mm)     | 70      |
| TC x Depth  | M6 x 10 |
| EA (mm)     | 103.5   |
| EB (mm)     | 80      |
| DG (mm)     | 80      |
| DM (mm)     | 19      |
| CM (mm)     | 90.0    |
| TM x Depth  | M6 x 15 |
| Weight (kg) | 2.10    |