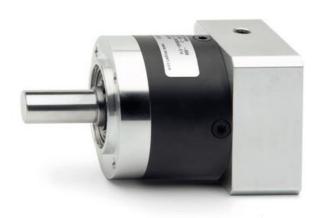

## Planetary gear in line - Mod.GB D

Product code: GB-080-07-D-0750

Datasheet creation date: 07/03/2025 15:37

Check the most updated document online 3 click here

## Planetary gear in line - Mod.GB D

Product code: GB-080-07-D-0750