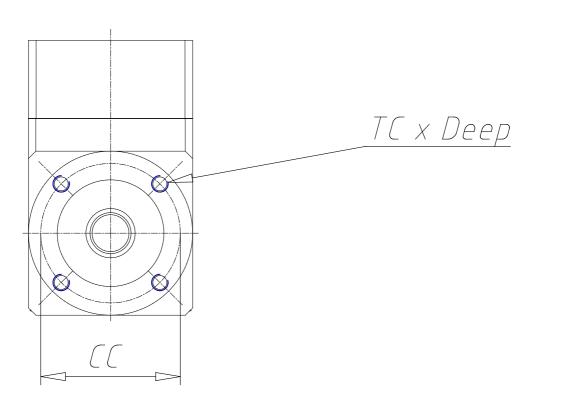

### DIMENSIONS

| -           |         |
|-------------|---------|
| DS (mm)     | 20      |
| LS (mm)     | 40      |
| DC (mm)     | 60      |
| LC (mm)     | 3       |
| CC (mm)     | 70      |
| TC x Depth  | M6 x 10 |
| EA (mm)     | 144     |
| EB (mm)     | 80      |
| EC (mm)     | 109.5   |
| DG (mm)     | 80      |
| DM (mm)     | 8       |
| CM (mm)     | 66.7    |
| TM x Depth  | M4 x 10 |
| Weight (kg) | 4.40    |