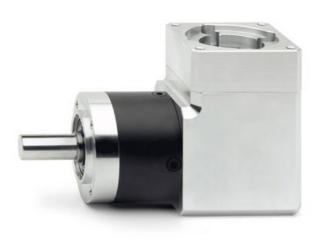

## Planetary gear orthogonal - Mod. GB A

Product code: GB-080-10-A-0024

# Planetary gear orthogonal - Mod. GB A

Product code: GB-080-10-A-0024