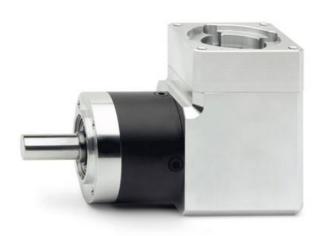

## Planetary gear orthogonal - Mod. GB A

Product code: GB-080-10-A-0750

Datasheet creation date: 07/03/2025 15:37

Check the most updated document online 3 click here

## Planetary gear orthogonal - Mod. GB A

Product code: GB-080-10-A-0750