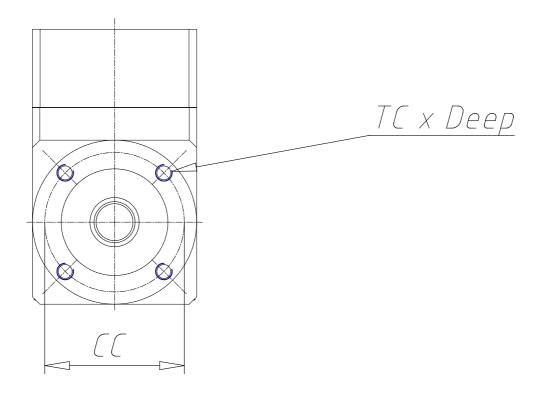

## **DIMENSIONS**

| DS (mm)     | 20      |
|-------------|---------|
| LS (mm)     | 40      |
| DC (mm)     | 60      |
| LC (mm)     | 3       |
| CC (mm)     | 70      |
| TC x Depth  | M6 x 10 |
| EA (mm)     | 144     |
| EB (mm)     | 80      |
| EC (mm)     | 119.5   |
| DG (mm)     | 80      |
| DM (mm)     | 19      |
| CM (mm)     | 90.0    |
| TM x Depth  | M6 x 15 |
| Weight (kg) | 4.40    |