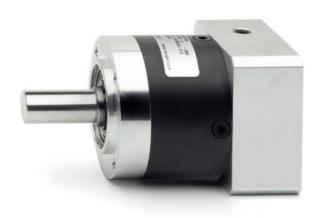

## Planetary gear in line - Mod.GB D

Product code: GB-080-10-D-0750

Datasheet creation date: 07/03/2025 15:37

Check the most updated document online 3 click here

## Planetary gear in line - Mod.GB D

Product code: GB-080-10-D-0750